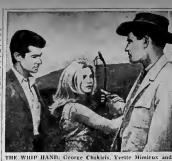

quite well Saturday night Murray to the delight of present.

Stuff 'N Nonsense

10 Moore St. WA 4-3730

THE WHIP HAND: George Chakiris, Yv Charlion Heston (left to right) in a tense mond Head" now at the Playbouse.